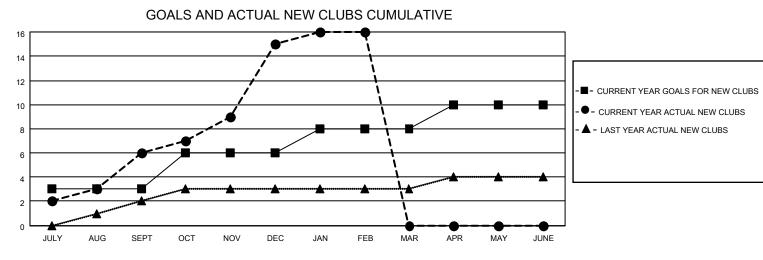

## LOCATION INDIA

District 321 F

Results as of: 2/28/2021

| Clubs                 |               |           |               | Members               |                        |                         |                                                    |  |
|-----------------------|---------------|-----------|---------------|-----------------------|------------------------|-------------------------|----------------------------------------------------|--|
| RESULTS FOR 2020-2021 |               |           |               | RESULTS FOR 2020-2021 |                        |                         |                                                    |  |
| QUARTER               | NEW CLUB GOAL | NEW CLUBS | DROPPED CLUBS | QUARTER               | BER GROWTH NET<br>GOAL | MEMBER GROWTH<br>ACTUAL | DROPPED<br>MEMBERS ACTUAL<br>(including transfers) |  |
| JULY/AUG/SEPT         | 3             | 6         | 0             | JULY/AUG/SEPT         | 90                     | 337                     | 80                                                 |  |
| OCT/NOV/DEC           | 3             | 9         | 0             | OCT/NOV/DEC           | 60                     | 403                     | 155                                                |  |
| JAN/FEB/MAR           | 2             | 1         | 9             | JAN/FEB/MAR           | 45                     | 105                     | 144                                                |  |
| APR/MAY/JUNE          | 2             | 0         | 0             | APR/MAY/JUNE          | 30                     | 0                       | 0                                                  |  |