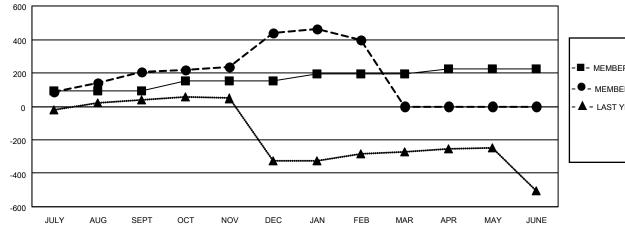

## LOCATION INDIA

District 321 F

Results as of: 2/28/2021

| Clubs                 |               |           |               | Members               |                        |                         |                                                    |  |
|-----------------------|---------------|-----------|---------------|-----------------------|------------------------|-------------------------|----------------------------------------------------|--|
| RESULTS FOR 2020-2021 |               |           |               | RESULTS FOR 2020-2021 |                        |                         |                                                    |  |
| QUARTER               | NEW CLUB GOAL | NEW CLUBS | DROPPED CLUBS | QUARTER               | BER GROWTH NET<br>GOAL | MEMBER GROWTH<br>ACTUAL | DROPPED<br>MEMBERS ACTUAL<br>(including transfers) |  |
| JULY/AUG/SEPT         | 3             | 6         | 0             | JULY/AUG/SEPT         | 90                     | 337                     | 80                                                 |  |
| OCT/NOV/DEC           | 3             | 9         | 0             | OCT/NOV/DEC           | 60                     | 403                     | 155                                                |  |
| JAN/FEB/MAR           | 2             | 1         | 9             | JAN/FEB/MAR           | 45                     | 105                     | 144                                                |  |
| APR/MAY/JUNE          | 2             | 0         | 0             | APR/MAY/JUNE          | 30                     | 0                       | 0                                                  |  |

GOALS AND ACTUAL MEMBERS CUMULATIVE

|          | -■- MEMBER GROWTH NET GOAL        |
|----------|-----------------------------------|
|          | - ● - MEMBER GROWTH ACTUAL        |
| -•       | - 🛦 - LAST YEAR MEMBERSHIP ACTUAL |
|          |                                   |
|          |                                   |
| <u> </u> |                                   |